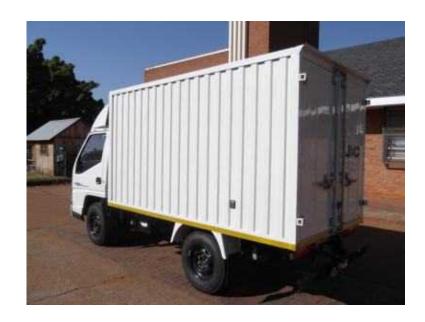

## JMC2.8 td single cab swb vanbody std (226880 R)

同的公司

同名を同

Location **Gauteng, Pretoria** https://www.freeadsz.co.za/x-35796-z

JMC 2.8 td single cab swb vanbody std R 226,880 or R 3995 Per Month , new 0km JMCÃ, CARRYNG SERIES Has Proven Its Worth In The Market Place Already, Now You Can Also Own This Amazing Medium To Heavy Workhorses, From as little as R 2987 Per Month to R 4116 For Our 3 ton Trucks. Code 8 license and Code 10.Easy Finance options available. Contact Dries on 0715968819 for more information, or to book your Test-Drive. Terms and Conditions.