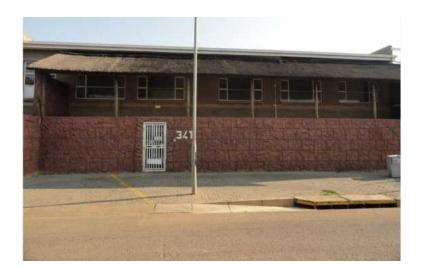

## Warehouse Factory Workshop premises to let in Waltloo Despatch area (6000 R)

Gauteng, Mamelodi Location https://www.freeadsz.co.za/x-35856-z

Warehouse to let in Waltloo, Despatch, Silverton area.

Can be used for storage, manufacturing, workshop, factory or other uses.

3 Phase electricity 200amps.

Property is in a very neat condition.

Zoning: Industrial 3.

High roof.

Fully walled

Approximately

| https://www.freeadsz.c | warenouse<br>Vorkshop pre<br>Valtloo De |
|------------------------|-----------------------------------------|
| freeadsz.c             | premise<br>Despat                       |