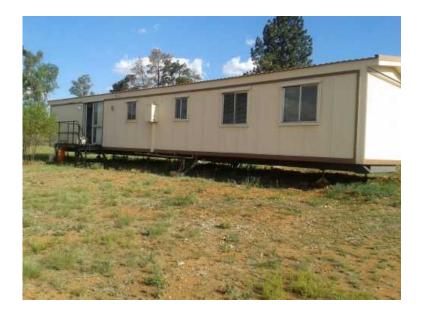

## Large 2 Bedroom Parkhome (185000 R)

Location **Gauteng, Johannesburg** https://www.freeadsz.co.za/x-3587-z

Renovated Plettenberg style parkhome in excellent condition. The home has 2 bedrooms (one very large and can be converted to 2 bedrooms), open plan kitchen and lounge with breakfast bar. Glass doors open onto balcony with steps. Gas geyser and gas stove professionally installed. Excellent for rental income - can be placed anywhere on any property as this unit is transportable. Parkhome only for sale - no land. Please contact.