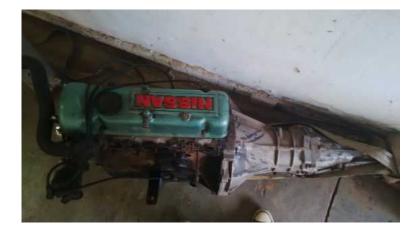

## nissan 1800 (L18) engine and gearbox (6500 R)

Location Gauteng, Midrand https://www.freeadsz.co.za/x-35925-z

nissan 1800(L18) engine and gearbox has a new clutch and oil pump whatsapp for any info on the