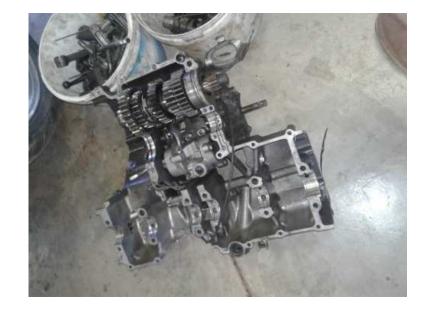

## suzuki slingshot 1100 (12000 R)

Location **Gauteng, Roodeplaat** https://www.freeadsz.co.za/x-36174-z

have a lot of parts an frame with papers coils picups cdi oil cooler tapit cover pickupp cover clutch cover 46 flat slides and much more call me on