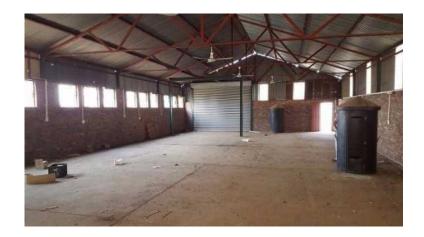

## FACTORY TO LET quotWALKERVILLEquot 300 m2 (10000 R)

Location Gauteng, Johannesburg

https://www.freeadsz.co.za/x-36343-z

FACTORY TO LET "WALKERVILLE" 300 m2

DESCRIPTION: A Factory to let, South of Johannesburg. This would suite a prime space for storage. Prime location just 15 minutes from the CBD of Johannesburg, with access to all major routes. The factory is a stand-alone, but on the same property of the owner. The factory has it's own entrance, and has two palisade fences and secure gates of it's own for security. The factory has a crane frame on the inside of the roller shutter for lifting heavy goods.