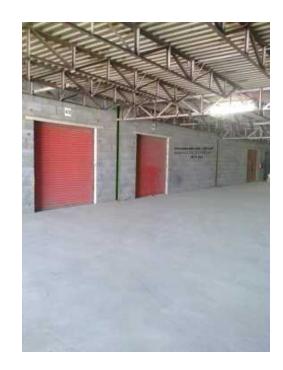

## WarehouseStorage to let in Krost Park Heriotdale (0 R)

Gauteng, Johannesburg Location https://www.freeadsz.co.za/x-36346-z

Various units ranging from 150 to 371 sqm In a clean secure Industrial Park Parking in front of units Easy access to all 1st floor units via motor ramp Close to all major highways and train station Deal direct with owner, good rates