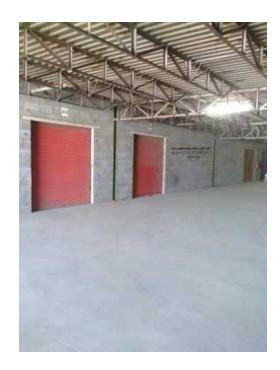

## WarehouseStorage to let in Krost Park Heriotdale (0 R)

Location Gauteng, Johannesburg https://www.freeadsz.co.za/x-36347-z

Various units ranging from 100 to 371 sqm In a clean secure industrial Park Easy access to all 1st floor units via motor ramp Parking in front of units Close to all major highways and train station Deal direct with owner, good rates