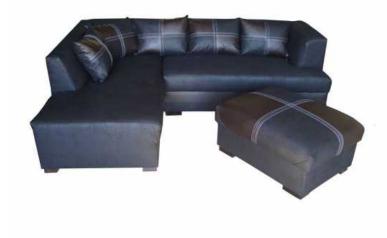

## **Corner lounge suites (4900 R)**

Location Gauteng, Pretoria https://www.freeadsz.co.za/x-36377-z

FREE **MOS** 

Corner set consisting of couch daybed and large ottoman upholstered with high quality foam and faux suede material (black or brown).

Sets can be viewed directly at our factory showroom close to Rosslyn Pta, bulk buyers are welcome! Call 0843737419 www.zeross.co

|              | Comer lounge | Corner lounge | Corner lounge   https://www.freeadsz.co.za 7-z   T-z https://www.freeadsz.co.za   https://www.freeadsz.co.za https://www.freeadsz.co.za |
|--------------|--------------|---------------|-----------------------------------------------------------------------------------------------------------------------------------------|
| co.za/x-3637 | Ň            |               | N N                                                                                                                                     |