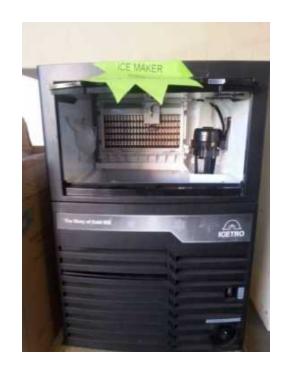

## Ice Makers - Catering Equipment - Icetronic ice machine (20000 R)

Gauteng, Midrand Location https://www.freeadsz.co.za/x-36482-z

Ice Makers - Catering Equipment - Icetronic ice machine

Ice Makers are perfect for creating ice at high output. We supply ice machines capable of making 10Kg -500Kg to suit your needs.

Get summer ready, cool your drinks and keep your food fresh with our range of

**ICE CUBERS FAST ICE** PEBBLE ICE **COLD FLAKERS** ICE DISPENSER **BINS GRANULAR ICE FLAKERS USED ICE MAKERS** ICE CRUSHER

We distrubute all major brands.

Most of the ice makers come with a free filter. Subject to availablity.