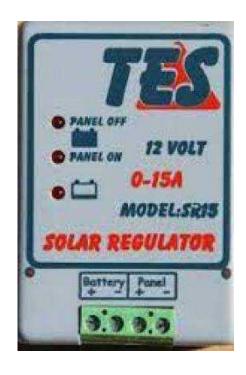

## TES SOLAR REGULATOR 36V 60 AMP (728 R)

Location Gauteng, Johannesburg

https://www.freeadsz.co.za/x-36941-z

To view any of our products please visit any of our branches country wide, please contact your nearest branch to inquire on stock availability and any specials that they currently have.