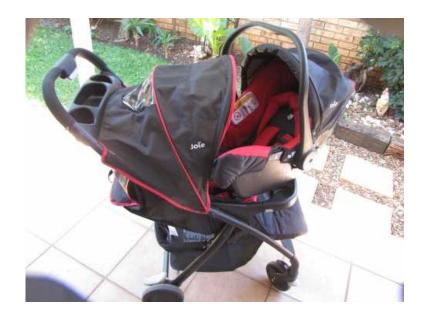

## Camping Cot with Carry Cot and Pram with Car Seat For Sale (2500 R)

Gauteng, Centurion Location https://www.freeadsz.co.za/x-37178-z

Camping Cot with Carry Cot and Pram with Car Seat For

| https://www.freeadsz.co.za/x- | Camping<br>and Pram<br>Sale |
|-------------------------------|-----------------------------|
| w.free                        |                             |
| adsz.c                        | Cot with C<br>with Car      |
| o.za/x-                       | Carry<br>r Sea              |