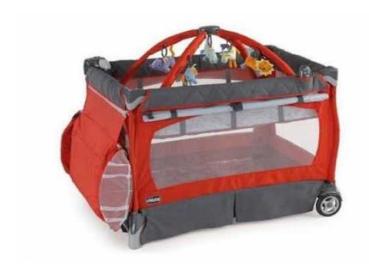

## Chico portable cot and twin pram (800 R)

Location Gauteng, Johannesburg

https://www.freeadsz.co.za/x-37235-z

Battery operated remote control or alternatively manually activate the music, vibration and nightlight features of the cot.

The cot includes a bassinet and removable change table for newborns.

Fun play gym can be used with the bassinet fixture inside the cot or as a play mat on the floor. Price is

|    | Chico portable cot and twin pram         |
|----|------------------------------------------|
|    | https://www.freeadsz.co.za/x-3723<br>5-z |
|    | Chico portable cot and twin pram         |
|    | https://www.freeadsz.co.za/x-3723<br>5-z |
|    | Chico portable cot and twin pram         |
|    | https://www.freeadsz.co.za/x-3723<br>5-z |
|    | Chico portable cot and twin pram         |
|    | https://www.freeadsz.co.za/x-3723<br>5-z |
|    | Chico portable cot and twin pram         |
|    | https://www.freeadsz.co.za/x-3723<br>5-z |
| 观察 | Chico portable cot and twin pram         |
|    | https://www.freeadsz.co.za/x-3723<br>5-z |
|    | Chico portable cot and twin pram         |
|    | https://www.freeadsz.co.za/x-3723<br>5-z |
|    | Chico portable cot and twin pram         |
|    | https://www.freeadsz.co.za/x-3723<br>5-z |
|    | Chico portable cot and twin pram         |
|    | https://www.freeadsz.co.za/x-3723<br>5-z |
|    | Chico portable cot and twin pram         |
|    | https://www.freeadsz.co.za/x-3723<br>5-z |