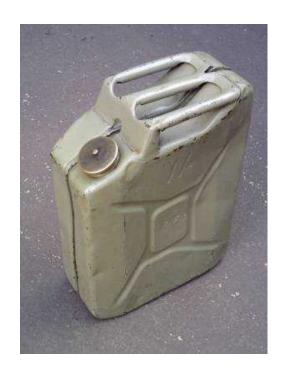

## Jerry Can with Brass Turn on Cap (295 R)

Location **Gauteng, Vereeniging** https://www.freeadsz.co.za/x-3730-z

Jerry Can with Brass Turn on

|    | Jerry Can with Brass Turn on<br>Cap     |
|----|-----------------------------------------|
|    | Jerry Can with Brass Turn on Cap        |
|    | https://www.freeadsz.co.za/x-3730<br>-z |
| ·  | Jerry Can with Brass Turn on<br>Cap     |
|    | https://www.freeadsz.co.za/x-3730<br>-z |
|    | Jerry Can with Brass Turn on<br>Cap     |
|    | https://www.freeadsz.co.za/x-3730<br>-z |
|    | Jerry Can with Brass Turn on<br>Cap     |
| 影響 | https://www.freeadsz.co.za/x-3730       |
|    | Jerry Can with Brass Turn on<br>Cap     |
|    | https://www.freeadsz.co.za/x-3730<br>-z |
|    | Jerry Can with Brass Turn on<br>Cap     |
|    | https://www.freeadsz.co.za/x-3730       |
|    | Jerry Can with Brass Turn on<br>Cap     |
|    | https://www.freeadsz.co.za/x-3730<br>-z |
|    | Jerry Can with Brass Turn on<br>Cap     |
|    | https://www.freeadsz.co.za/x-3730<br>-z |
|    | Jerry Can with Brass Turn on<br>Cap     |
|    | https://www.freeadsz.co.za/x-3730<br>-z |