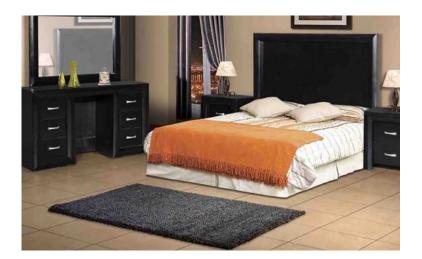

## Bedroom set for sale (headboardpedestalsdresserchest of drawer) corner Lounge Su

Gauteng, Johannesburg Location

https://www.freeadsz.co.za/x-37887-z

Brand New Demo Bedroom Suite made of durable solid rubber wood material.

The set includes the following:

- -Headboard (can fit double/queen) & side pedestals R3000.
- -Dressing table (with a large mirror) R2500
- -Matching chest of drawer available at R2000 to make a complete set

Price excludes bed & carpet- for illustration purposes

All are in plastics

If you taking complete set we can negotiate

corner couch is R4999 (new)

Call

ardpedestalsdresserchest

https://www.freeadsz.co.za/x-3788 7-z