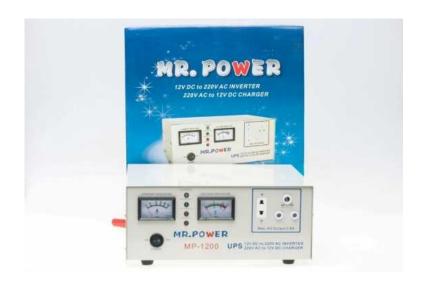

# 1200W 12V MR POWER MODULAR INVERTERS (1210 R)

Location Gauteng, Johannesburg

https://www.freeadsz.co.za/x-37932-z

#### MR POWER MODULAR INVERTERS 1200W 12V

- Built-in Charger
- 3 AC Plugs
- Current & Voltage Indicator