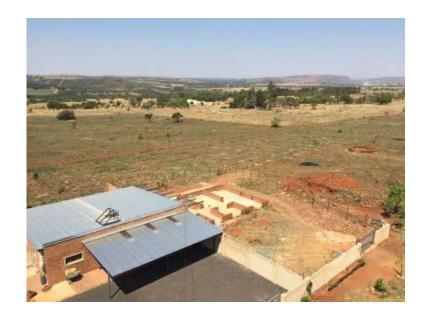

## Industrial stands at R4 per m2 (4000 R)

Location Gauteng, Roodeplaat https://www.freeadsz.co.za/x-38280-z

Safe indusrial stands availible at R4 per m2 with water & prepaid electricity. Large steel-structure also available. Stands range from 275m2 to 2500m2 all electric fenced with alarm. Very