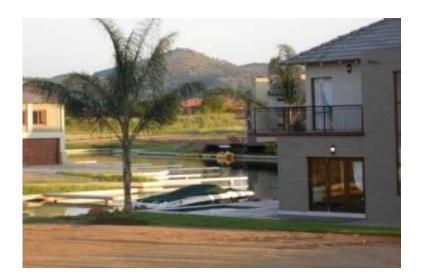

## To let - The Islands Estate BayBridge Canal Hartebeespoort Dam (17500 R)

Gauteng, Bronkhorstspruit Location https://www.freeadsz.co.za/x-38509-z

Let in the Best Address in Hartebeespoort - BayBridge Canal is ideally situated opposite Pecan Wood Estates, close to all amenities. 3 Bedroom with 2.5 Bathroom, 2 lock up automated garages with individual remotes, a private jetty for your own boat, jetski, fully fitted kitchen, scullery, garden is fully maintained, brand new aluminium doors fitted, also includes water, and management services with the exception of electricity. No other additional charges. Long term lease available with a fixed rental of R 17 500.00 per month, also includes sattelite dish, LNB, multiple aerial points, the home is situated 100 metres off the waters edge, very spacious, almost brand new unit. Very serene, and private. Contact 082 338