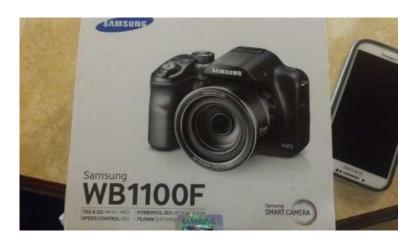

## Samsung Camera with Wi-Fi (2000 R)

Location **Gauteng, Pretoria** https://www.freeadsz.co.za/x-38515-z

Samsung Camera.

HD.

Wi-Fi.

Very

|   | Compling Compro with Wi-Fi               |
|---|------------------------------------------|
|   | https://www.freeadsz.co.za/x-3851        |
|   | Samsung Camera with Wi-Fi                |
|   | https://www.freeadsz.co.za/x-3851<br>5-z |
|   | Samsung Camera with Wi-Fi                |
|   | https://www.freeadsz.co.za/x-3851<br>5-z |
|   | Samsung Camera with Wi-Fi                |
|   | https://www.freeadsz.co.za/x-3851<br>5-z |
|   | Samsung Camera with Wi-Fi                |
|   | https://www.freeadsz.co.za/x-3851<br>5-z |
|   | Samsung Camera with Wi-Fi                |
|   | https://www.freeadsz.co.za/x-3851<br>5-z |
|   | Samsung Camera with Wi-Fi                |
|   | https://www.freeadsz.co.za/x-3851<br>5-z |
|   | Samsung Camera with Wi-Fi                |
|   | https://www.freeadsz.co.za/x-3851<br>5-z |
| 理 | Samsung Camera with Wi-Fi                |
|   | https://www.freeadsz.co.za/x-3851<br>5-z |
|   | Samsung Camera with Wi-Fi                |
|   | https://www.freeadsz.co.za/x-3851<br>5-z |