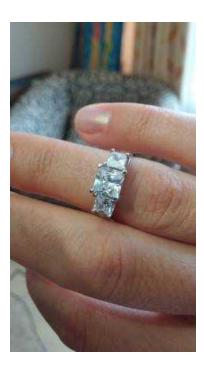

## **FREE ADS Z:2** 1.80 carat,3 Stone Princess Cut Lab Cr Diam ring (900 R)

Location Gauteng, Johannesburg https://www.freeadsz.co.za/x-38585-z

1.80 carat Elegantly crafted 3-Stone Princess Cut, Lab Created Diamond Engagement Ring-Size 6. This ring hat a 1 carat Princess Cut Center, with one 0.40 carat Princess Cut Diamond set on each side. Its simplicity sets it apart from the rest. Crafted in .925 Sterling Silver this ring is sure to make a statement. Electroplated 3 times in Platinum/Rhodium for the ultimate shine, durability, and presentation. All stones are prong set not glued.

Stone Color:Clear White,

Main Stone Size: 0.6 cm X 0.6 cm (1 Carat)

Hallmark:925,

Main Stone Shape: Princess Cut

Plating: Rhodium Plating,

Stones Setting: Prong,

Finish: High Polish,

All Stones Are Fixed With Prong Setting, NOT Glued!