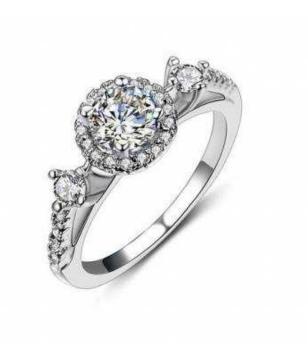

## Gorgeous Engagement ring,1,8ct lab created diamond (500 R)

Location Gauteng, Johannesburg

https://www.freeadsz.co.za/x-38587-z

Gorgeous Engagement ring, 1,8ct lab created diamond, size 6,5/N/16,92mm

This gorgeous crown set engagement ring is quite the stunner. A 0.75 carat middle stone in a crown setting is enhanced with a pave band. Simple. Classic. Chic. This is the perfect engagement ring for the woman who wants something sleek and classic yet stunning. Our rings are of great quality and will have all her friends thinking it is the real thing.