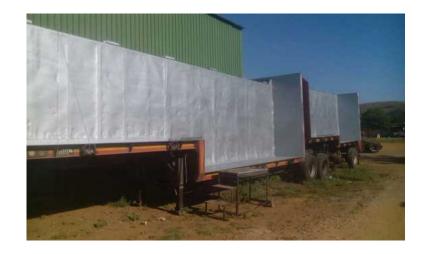

## Weldeck Trailers (80000 R)

Location **Gauteng, Moot** https://www.freeadsz.co.za/x-38807-z

I have 2 Ex Coke Weldeck Trailers 9 x 7 m, 32 ton capacity. 26 palleter. Good condition. R80,000 per trailer or to swop for what you.