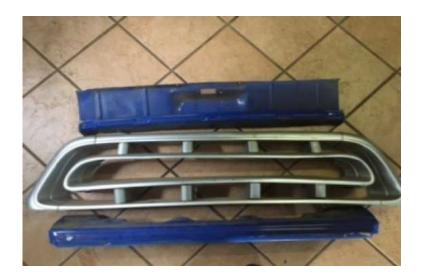

## Chev pickup 1957 Grill with upper and lower support bars and hood latch panel (4950

Gauteng, Roodeplaat Location https://www.freeadsz.co.za/x-39087-z

1957 Chevy Pickup Grill with Upper support moulding, Lower support valance as well as Hood latch panel. All four parts make up the front grill section of front clip. R 4950-00 onco takes the.