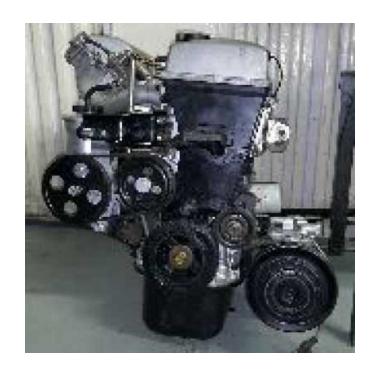

## Toyota 4A 16valve twin cam Complete Engine (11000 R)

Location Gauteng, Midrand https://www.freeadsz.co.za/x-39966-z

Toyota 4A (1.6 16valve twin cam) complete engine for sale. Comes with power steering pump and aircon pump. Completely reconditioned, with new bearings, pistons, rings, valves etc. Fully guaranteed!!!! Contact Dunnottar Automotive Engineering on 0117341311 for.