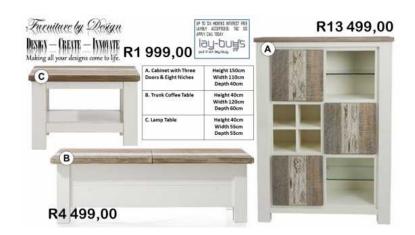

- A. Sideboard with Two Doors & Three Drawers --- R10 499,00 ---Height 85cm Width 180cm Depth 45cm
- B. TV Sideboard with One Door & Two Niches --- R5 499,00 --- Height 45cm Width 130cm Depth 40cm
- A. Cabinet with Three Doors & Eight Niches --- R13 499,00 --- Height 150cm Width 110cm Depth 40cmB.
- B. Trunk Coffee Table --- R4 499,00 --- Height 40cm Width 120cm Depth 60cm
- C. Lamp Table --- R1 999,00 --- Height 40cm Width 55cm Depth 55cm