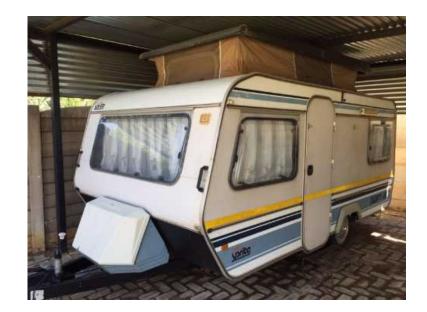

## Sprite Swift caravan (29500 R)

Location **Gauteng, Moot** https://www.freeadsz.co.za/x-40116-z

Sprite swift 1989 model with papers ready and on the road. Family favourite. The caravan has got the following: Outside – Full tent, ground sheet, all ropes / ground pins and tires still good. Inside: Sleeps 5 (fold up double bed x 2 that turns into a dinette, 1 x hammock bed), lots of packing space and 3 way - fridge/freezer. Weighs only 620kg. Call me any time on 0725850839 - Jannie. Asking.