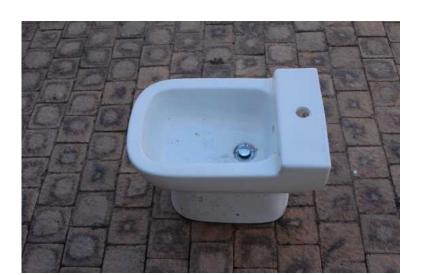

## White Bidet just removed from bathroom (150 R)

Location Gauteng, Johannesburg https://www.freeadsz.co.za/x-40205-z

White Bidet just removed from bathroom. Excellent

| Vhite Bidet just removed fra<br>athroom |  |
|-----------------------------------------|--|
| t just ı                                |  |
| remove                                  |  |
| ed fr                                   |  |