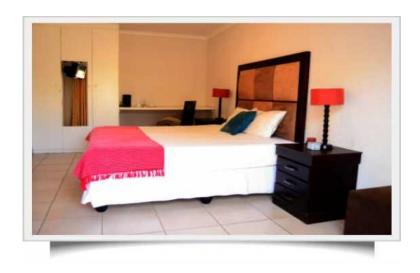

We have two different room types:

Economy room â€" No TV for R5500 monthly

Standard room â€" TV with Dstv for R6000 monthly

This rate includes:

Using the room for residential purposes only

Access to a communal kitchen

Cleaning of the room 3 times a week (Change of bed linen being once a week)

Linen is also supplied at no extra charge

R600/night: Standard room (only 2 people may occupy this room).

R350/night: Economy room - without TV (1 - 2 people may occupy this room).