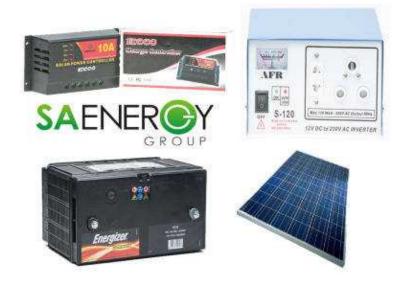

#### 120W 12V BASIC SOLAR POWER SYSTEM

This system consists of the following:

1 x 12V 120W Inverter

1 x 12V 15AMP Solar Regulator

1 x 12V 45AH Battery

1 x 12V 10W Solar Panel

#### PRICES ARE EXCLUSIVE OF VAT!!!!

SA Energy Group stocks a wide range of the following items: LED Lights, LED Solar Light Systems, Solar Regulators, Solar Batteries, Solar Geysers,

Inverters (Pure Sine-Wave & Modular), Mobile Generators, Solar Panels, Basic Solar Power Systems, Premier Solar Power Systems.