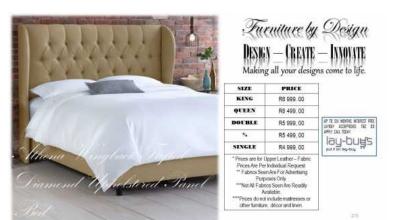

## **Custom Made Designer Wingback Panel and Platform Beds (6999 R)**

Gauteng, Centurion Location https://www.freeadsz.co.za/x-41003-z

Buy direct from the factory - various designer beds, single, \( \frac{3}{4} \), double, gueen and king size beds as well as other household furniture.

All furniture is custom made to order. Deepening on the size, details etc. Delivery can take place from 2 -3 three weeks the latest at an added optional low transport fee.

We will beat any written quote. Lay buy options available up to six months – interest free.