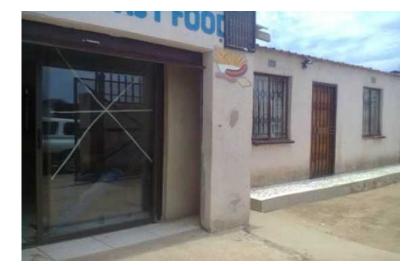

## Room To Let (900 R)

Location Gauteng, Midrand https://www.freeadsz.co.za/x-41174-z

Palm Ridge Ext 1 garage is available for rental at R900/month including water, electricity is a prepaid system. It is suitable for both residential and business. It is in the vicinity of Palm Ridge Secondary School.

1317 Phulamadiboho str, Palm Ridge Ext 1 081 836 0593 mathekw@webmail.co

|           | Room                        | To           |
|-----------|-----------------------------|--------------|
|           | https://www.freeads:<br>4-z | co.za/x-4117 |
|           | Room                        | To Let       |
|           | https://www.freeads:<br>4-z | co.za/x-4117 |
| <b>61</b> | Room                        | To Let       |
|           | https://www.freeads:<br>4-z | co.za/x-4117 |
|           | Room                        | To Let       |
|           | https://www.freeads:<br>4-z | co.za/x-4117 |
|           | Room                        | To Let       |
|           | https://www.freeads:<br>4-z | co.za/x-4117 |
|           | Room                        | To Let       |
|           | https://www.freeads:<br>4-z | co.za/x-4117 |
|           | Room                        | To Let       |
|           | https://www.freeadsz<br>4-z | co.za/x-4117 |
|           | Room                        | To Let       |
|           | https://www.freeads:<br>4-z | co.za/x-4117 |
|           | Room                        | To Let       |
|           | https://www.freeads:<br>4-z | co.za/x-4117 |
|           | Room                        | To Let       |
|           | https://www.freeads:<br>4-z | co.za/x-4117 |