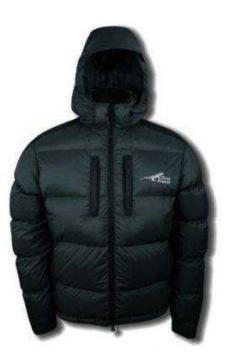

## **First Ascent Extreme Glacier Jacket**

Gauteng, Centurion Location https://www.freeadsz.co.za/x-41754-z

FREE 🎎 🎖 👭

Description:

An extremely warm, down filled jacket with removable hood. By adding Vapour Tex to the shoulder and arm sections, the jacket is highly water resistant, and an excellent option for skiing or cold weather hiking.

Features:

Sewn-through channels and drop-lined to minimise cold spotsMicrotex Vapour-Tex outer and Microtex 5000 breathable innerDurable Taslan protects the shoulders and sleevesDown-filled collar, anti-scuff elbow pads with gusseted velcro cuffs4 exterior pockets and an internal pocketZip removable down filled