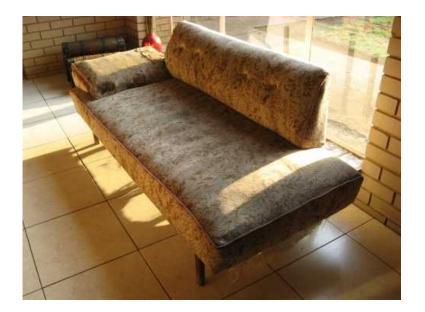

## Antique 1940039 sofa, with removable back, needs attention. (4000 R)

Gauteng, Vereeniging Location https://www.freeadsz.co.za/x-41887-z

Antique 1940' sofa, with removable back, needs attention. Very strong and.