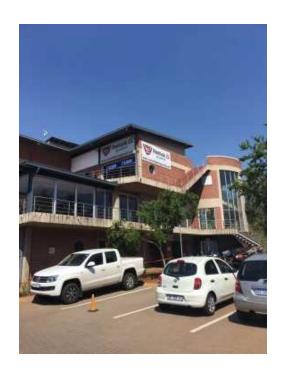

## Retail Office Space available (45000 R)

Location Gauteng, Pretoria

https://www.freeadsz.co.za/x-41965-z

The building consists of three levels: basement (used by KTM as a workshop), ground floor, used as the showroom for KTM and then first floor which is the vacant area that is available.

The covered area and basement is linked by a goods lift.

There are no parking fees. There is no covered parking.

Escalation â€" negotiable.

There is very good signage potential, in full view of the.