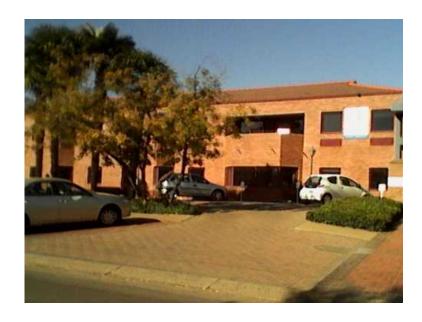

## Commercial office space for rent (95 R)

Location **Gauteng, Pretoria** https://www.freeadsz.co.za/x-41967-z

Brooklyn office Park has commercial office space to let

Area In Square Meter:

368,02m2 for R95/m2

226,5m2 for R95/m2

174,28m2 for R95/m2

141,21m2for R95/m2

142.1m2 for R95/m2

Commercial Office space to let/for rent just around the corner from the Brooklyn Mall, is ideally located in the Eastern suburbs of Pretoria in close proximity to the Brooklyn Shopping Centre. It offers office space to let for the smaller user, competitive rentals with public transport at your doorstep and cuddled by the picturesque surroundings ideal for law firms that need to be close to the Advocate Chambers.