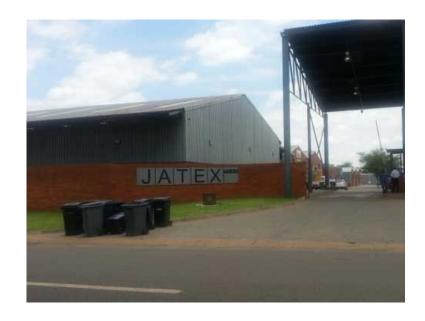

## Industrial warehouse space for rent (31 R)

Location **Gauteng, Pretoria** https://www.freeadsz.co.za/x-41970-z

Jatex Park has Industrial warehouse space to let, Occupation available immediately. Jatex Park has Industrial warehouse space to let, Occupation available immediately.

Current available space;

Unit 3 Ground floor: 393m2 for R31,18/m2

Unit 4 Ground Floor: 333m2 for R31,18/m2

Unit 9 Ground Floor: 333m2 for R31,18/m2

These warehouse premises located at Frans Du Toit Street, Rosslyn, it is easily accessible trough Martinus Rass Street and Hendrik Van der Bijl Street. In close proximity to the BMW Rosslyn and public transport facilities.