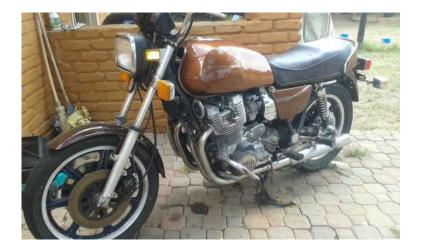

## 1981 - Yamaha 1.1 - Shaft Drive (20000 R)

Location Gauteng, Centurion

https://www.freeadsz.co.za/x-42140-z

1981 - Shaft drive In use every day. Licenced. Paper's. Workshop Manual. In Daily Use. "Centurion/Lanseria I

Recently resprayed.

Seat recovered.

Carbs reconditioned.

New Battery.

It does need a front brake fluid reservoir. Generic market price for reservoir is about R400.

This is an awesome drive bike. Easy for commute and touring.

It does leak oil at the Tensioner in front of the motor.

By the time you collect it I would have replaced the gasket. There are no other oil leaks.

Sorry guys. I cannot take calls during the day. But, please email me and i will send my number to those serious buyers for a.