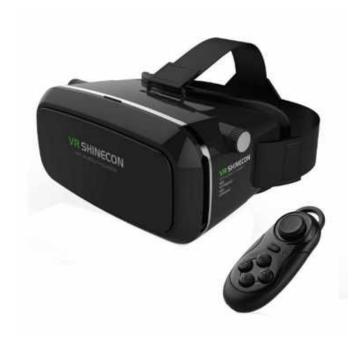

## SHINECON VR Virtual Reality 3D Glasses (1000 R)

Location Gauteng, Pretoria https://www.freeadsz.co.za/x-43058-z

Glasses Type:3D Glasses 3D Glasses Type:Polarized

Brand Name: VR SHINECON Package: Yes

Model Number:SH-QH Color:Black

Virtual Reality: Yes Supports phone: 3.5-6.0 inch

3D Movies:Supports 3D Games:Supports

Type: Look like Oculus Rift DK2

How to use 3D Glasses?

- 1. Down load vr app or side by side 3D movies ,or 3D games into your phone .
- 2.Put your phone into 3D glasses.
- 3. Wear the 3D glasses, adjust it until you feel comfortable and you can see the screen clearly
- 4. If you want to play 3D games, you can connect your phone with remote control via bluetooth to control your