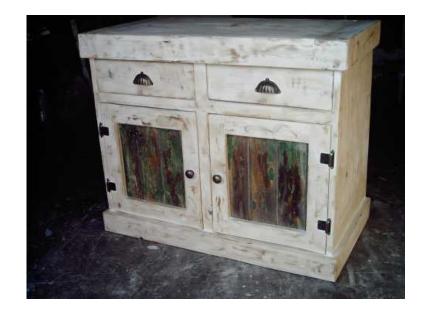

## Ivory Distressed Pine Kitchen Cupboard (1895 R)

Location Gauteng, Pretoria https://www.freeadsz.co.za/x-43099-z

Ivory Distressed Pine Kitchen

| os://www.freeadsz.co.za/x-43 | pboard |
|------------------------------|--------|
| <b>X</b>                     | pboard |
| v.fre                        |        |
| еа                           | Ç      |
| dsz.                         | -      |
| 60.2                         |        |
| za/x                         | ,      |
| 43                           | 9      |