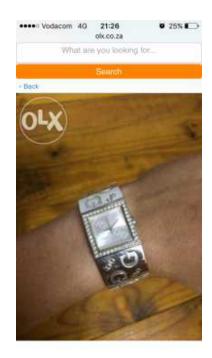

## **Guess Stainless steel watch (1100 R)**

Location **Gauteng, Centurion** https://www.freeadsz.co.za/x-43295-z

Guess stainless steel watch. Excellent condition. In.

|    | Guess Stainless steel watch              |
|----|------------------------------------------|
|    | https://www.freeadsz.co.za/x-4329<br>5-z |
| 温料 | Guess Stainless steel watch              |
|    | https://www.freeadsz.co.za/x-4329<br>5-z |
|    | Guess Stainless steel watch              |
|    | https://www.freeadsz.co.za/x-4329<br>5-z |
|    | Guess Stainless steel watch              |
|    | https://www.freeadsz.co.za/x-4329<br>5-z |
| 調整 | Guess Stainless steel watch              |
|    | https://www.freeadsz.co.za/x-4329<br>5-z |
|    | Guess Stainless steel watch              |
|    | https://www.freeadsz.co.za/x-4329<br>5-z |
|    | Guess Stainless steel watch              |
|    | https://www.freeadsz.co.za/x-4329<br>5-z |
|    | Guess Stainless steel watch              |
|    | https://www.freeadsz.co.za/x-4329<br>5-z |
|    | Guess Stainless steel watch              |
|    | https://www.freeadsz.co.za/x-4329<br>5-z |
|    | Guess Stainless steel watch              |
|    | https://www.freeadsz.co.za/x-4329<br>5-z |