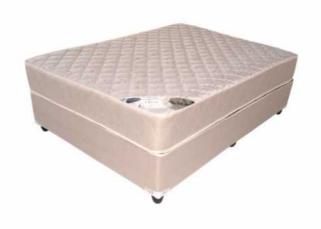

## Classic Base and mattress set - single (1499 R)

Location Gauteng, Johannesburg https://www.freeadsz.co.za/x-43661-z

Classic base and mattress set. Single size. 91cm.

We have been in the business of providing a good night  $\tilde{A}\phi \hat{a}, \neg \hat{a}, \phi s$  sleep since 2007. Specialising in online bed sales we are able to exclude all the added expenses cutting out high bed prices and passing the savings on to you, the much valued client.