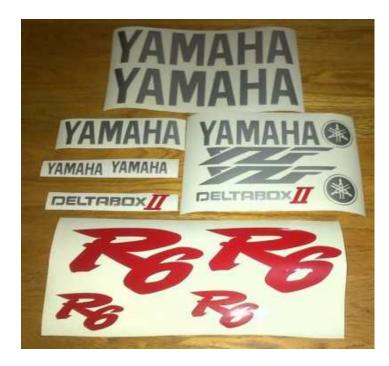

## Decal kit for a Yamaha R6 2001 model designs (12345 R)

Location Gauteng, Bronkhorstspruit https://www.freeadsz.co.za/x-43695-z

Graphics Decals stickers kit for a 2001 yamaha R6. Cut / layered from top quality 5-7yr life gloss vinyl ( UV resistant and fully waterproof). These are not cheap ink printed stickers that fade / blur. All colour combinations and options is available. Custom sizes can also be made to suit all bike fairings. Many other R model / R6 for all year kits available, as well as sponsor logoâ€<sup>™</sup>s to compliment any kit. Please contact us with requirements.