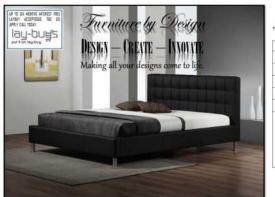

## Contemporary, sophisticated look, with clean straight lines. (7999 R)

Location Gauteng, Centurion https://www.freeadsz.co.za/x-43754-z

Simple and classic, our sleigh, panel and platform beds will create a distinctive focal point in any bedroom. The upholstered headboard has a contemporary, sophisticated look, with vertical fluting and clean straight lines.