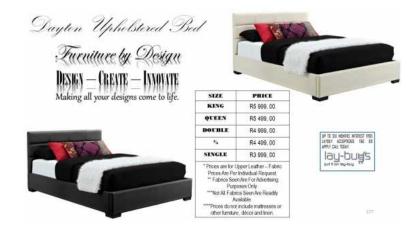

## All furniture is custom made to order. (6999 R)

Location **Gauteng, Centurion** https://www.freeadsz.co.za/x-43757-z

We offer a bespoke service where you can have your headboard, sleigh bed, platform bed or panel bed made in your own fabric or to your own specification. Our designer headboards will transform your bedroom in an instant, to give it that WOW factor.

All furniture is custom made to order. Deepening on the size, details etc. Delivery can take place from 2 - 3 three weeks the latest at an added optional low transport fee.

To ensure your new furniture is suitable for your home, please remember to measure your available space before ordering (including any relevant doors or stairways).

We will beat any written quote. Lay buy options available up to six months – interest free.

Should you want to book an appointment please do not hesitate to contact us: 062 092760 9 via SMS, WhatsApp or telephonically.