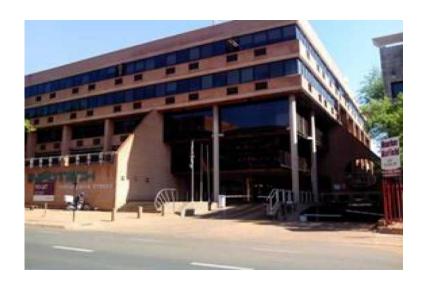

## Commercial office space Infotech Office Building offer commercial offices for rent in

Gauteng, Pretoria Location https://www.freeadsz.co.za/x-43821-z

Infotech Office Building offer commercial offices for rent in Hatfield, Pretoria.

The available office premises for this building is 146.30m2, Gross Rental at R110/m2

132,40m2 for R110/m2

These offices are located at 1090 Arcadia Street, Hatfield are in close to the N4 Highway, within a walking distance from Gautrain Station, buses, taxis are within reach and also close to various Embassies.