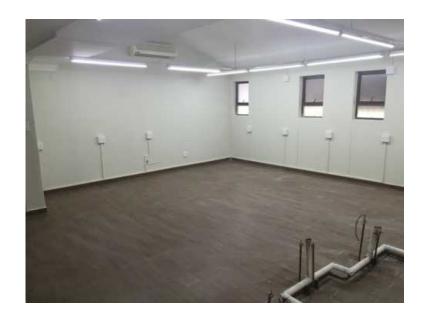

## 160sqm Offices to let in Pretoria East (14000 R)

Location **Gauteng, Pretoria** https://www.freeadsz.co.za/x-43822-z

160sqm in Rubenstein drive. Offices can be customised to tenants requirements. Ideal for salon, but can accommodate any business. Reception, kitchen, seperate office/room, store room, lots of parking. Prime spot with perfect address and high.