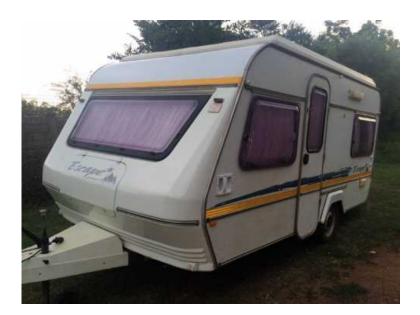

## Sprite Escape 1995 caravan (44000 R)

Location Gauteng, Moot https://www.freeadsz.co.za/x-44478-z

free 🎎 🎖 😪

Sprite Escape 1995 model with papers ready and on the road. Family favourite. The caravan has got the following: Outside  $\hat{a} \in$  Full tent, Rally tent, ad on room, ground sheet, all ropes / ground pins, spare wheel and tires still excellent. Inside: Sleeps 4 (fold up double bed x 2 that turns into a dinette), crockery, 2 x plate gas stove, battery, lots of packing space and 3 way - fridge/freezer. Everything (lights, fridge and stove) is in 100% working condition and no wood rot. Weighs only 740kg. Call me any time on 0725850839 - Jannie. Asking.