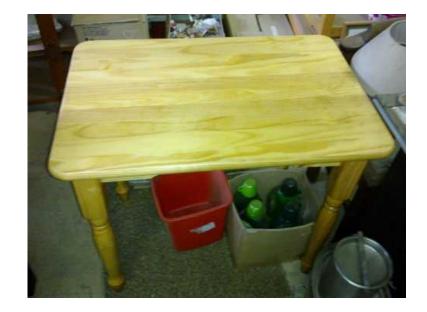

## Sidetable in solid pine (750 R)

Location **Gauteng, Pretoria** https://www.freeadsz.co.za/x-45259-z

Sidetable in solid grade A pine. Turned legs. 90X60cm and 77cm high. Brand new. Bought for R1599. Top is 3 cm.