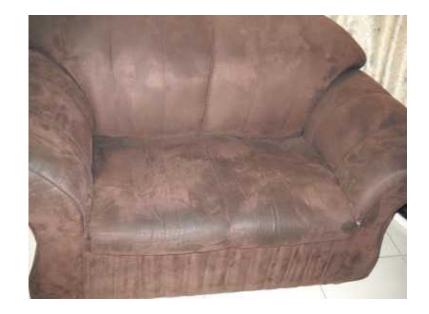

## 2x2x1 seater sofa (1000 R)

Location **Gauteng, Soshanguve** https://www.freeadsz.co.za/x-4635-z

Chocolate brown sofa,2x2seater, 1x1seater.For sale R1000 negotiable. soshanguve east.

| 2x2x1               | seater        | sofa |
|---------------------|---------------|------|
| https://www.freea-z | adsz.co.za/x- | 4635 |
| 2x2x1               | seater        | sofa |
| https://www.freea   | adsz.co.za/x- | 4635 |
| 2x2x1               | seater        | sofa |
| https://www.freea   | adsz.co.za/x- | 4635 |
| 2x2x1               | seater        | sofa |
| https://www.freea   | adsz.co.za/x- | 4635 |
| 2x2x1               | seater        | sofa |
| https://www.free:   | adsz.co.za/x- | 4635 |
| 2x2x1               | seater        | sofa |
| https://www.freea   | adsz.co.za/x- | 4635 |
| 2x2x1               | seater        | sofa |
| https://www.freea   | adsz.co.za/x- | 4635 |
| 2x2x1               | seater        | sofa |
| https://www.freea   | adsz.co.za/x- | 4635 |
| 2x2x1               | seater        | sofa |
| https://www.freea   | adsz.co.za/x- | 4635 |
| 2x2x1               | seater        | sofa |
| https://www.freea   | adsz.co.za/x- | 4635 |