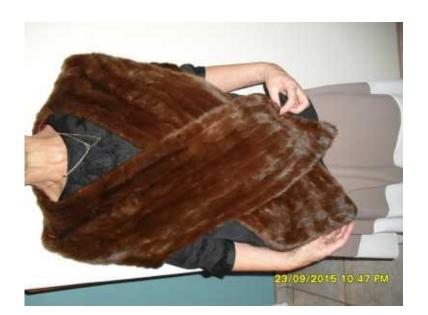

## Genuine FUR Brown Canadian Squirrel Stole (10500 R)

Location Gauteng, Johannesburg https://www.freeadsz.co.za/x-46407-z

Genuine FUR Brown Canadian Squirrel Stole

Cleaned and Valued by Erich Fischer on 18/10/2015

Can be worn as is, remodelled or incorporated into other Fur Garments

**Excellent Condition** 

Cover

| https://www.freeadsz.co.za/>7-z | Genuine FUR<br>Canadian Squirrel | https://www.freeadsz.co.za/x<br>7-z | Genuine FUR<br>Canadian Squirrel | https://www.freeadsz.co.za/y | Genuine FUR<br>Canadian Squirrel | https://www.freeadsz.co.za/x | Genuine FUR<br>Canadian Squirrel | https://www.freeadsz.co.za/>7-z | Genuine FUR<br>Canadian Squirrel | https://www.freeadsz.co.za/>7-z | Genuine FUR<br>Canadian Squirrel | https://www.freeadsz.co.za/> | Genuine FUR<br>Canadian Squirrel |
|---------------------------------|----------------------------------|---------------------------------|----------------------------------|---------------------------------|----------------------------------|---------------------------------|----------------------------------|-------------------------------------|----------------------------------|------------------------------|----------------------------------|------------------------------|----------------------------------|---------------------------------|----------------------------------|---------------------------------|----------------------------------|------------------------------|----------------------------------|
| x-4640                          | Brown                            | x-4640                          | Brown<br>Stole                   | x-4640                          | Brown                            | x-4640                          | Brown<br>Stole                   | x-4640                              | Brown                            | x-4640                       | Brown<br>Stole                   | x-4640                       | Brown<br>Stole                   | x-4640                          | Brown<br>Stole                   | x-4640                          | Brown<br>Stole                   | x-4640                       | Brown<br>Stole                   |